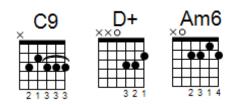

| <u>Intro</u> Notes F# G<br>I D<br>I C9                                          | l Dmaj7<br>l D                                               | l D7<br>l Em7                                                     | I G<br>I A                                          | l<br>I      |
|---------------------------------------------------------------------------------|--------------------------------------------------------------|-------------------------------------------------------------------|-----------------------------------------------------|-------------|
| <b>I D</b><br>If a picture paints<br><b>I C9</b><br>The words will never sh     | I Dmaj7<br>a thousand words,<br>I D<br>now                   | l D7<br>Then why can't<br>l Em7<br>the you I've c                 | IA                                                  | I<br>I      |
| <b>I D</b><br>If a face could launch<br><b>I C9</b><br>There's no one home b    | <b>I Dmaj7</b><br>a thousand ships,<br><b>I D</b><br>ut you, | <b>I D7</b><br>Then where ar<br><b>I Em7</b><br>You're all that's | ĬA                                                  | I<br>I      |
| l Am6                                                                           | l D+<br>ly love<br>l B7<br>l pour                            | l D<br>for life is<br>l Em7<br>yourself                           | ا G<br>running dry,<br>ا A<br>on me.                | I<br>I      |
| I C9                                                                            | <b>I Dmaj7</b><br>o places at one<br><b>I D</b><br>today,    | <b>I D7</b><br>time, I'd be<br><b>I Em7</b><br>beside you al      | <b>ا G</b><br>with you.<br><b>ا A</b><br>ا the way. | I<br>I      |
| <b>I D</b><br>If the world should stop<br><b>I C9</b><br>I'd spend the end with | I D                                                          | I D7<br>ning slowing down<br>I Em7<br>And when the world          | IA                                                  | I<br>I      |
| I Am6                                                                           | I B7                                                         | ID<br>he stars wou<br>IEm7<br>would simply<br>IC9                 | IG<br>Id all go out,<br>IA<br>fly<br>ID             | ו<br>ו<br>ו |